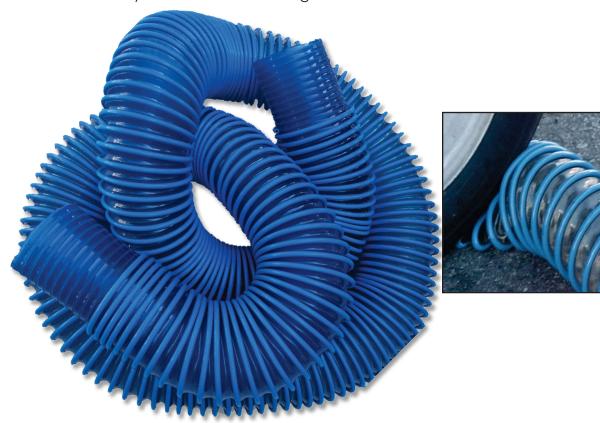

## Crush Proof Lavatory Hose

Your CONDUIT to Performance."

PAGE offers the finest LAVATORY HOSE to meet our customers' needs. Hoses come standard in 4" diameter and in lengths of 6', 8', 10', 12', 15' and 20' and is made of durable, yet lite weight materials. **PLAV-2-XX (XX: length in feet)** is PAGE's premier workhorse lavatory hose with outstanding features:

## **Superior Features Include**

- Made from 100% urethane wall and urethane tubular helix abrasion resistant high visibility blur color.
- One continuous piece. Triple urethane on cuffs. rugged design, returns to shape if crushed.
- ♦ Temperature range: -40°F to + 195°F
- Translucent blue allows users to see materials conveying
- 4" bending radius. Extremely durable and long lasting